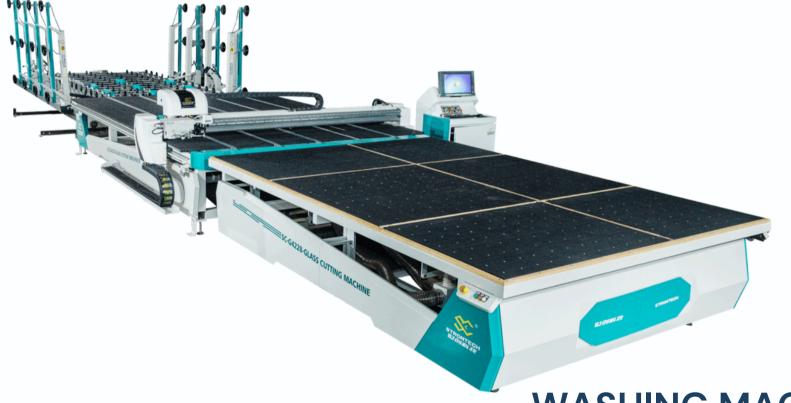

#### GLASS CUTTING MACHINE CNC - (STRONTECH)

| Technical Parameters |             |  |
|----------------------|-------------|--|
| Machine Size         | 6100*3300mm |  |
| Thickness            | 3 - 19 mm   |  |