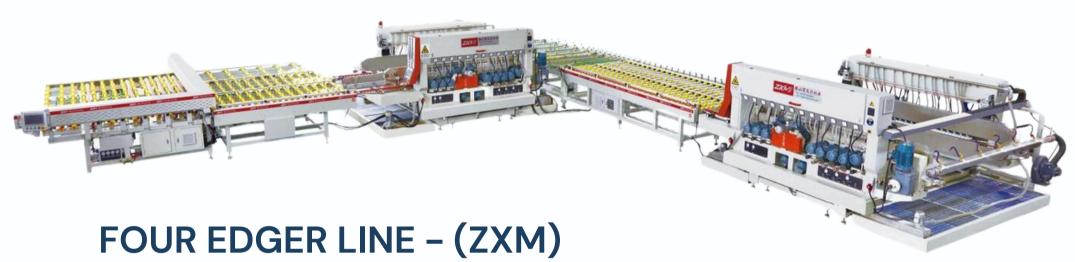

## **OUR MACHINERY**

| Technical Parameters   |                                                                                                  |
|------------------------|--------------------------------------------------------------------------------------------------|
| Max. glass size        | 4200x2500 mm                                                                                     |
| Min. glass size        | 350 x 350 mm ( singe double edger<br>without middle bracket ) 400 x 400 mm<br>( the whole line ) |
| Glass thickness        | 3 - 28 mm                                                                                        |
| Arris width            | 1 - 3 mm                                                                                         |
| Width adjustment speed | 1 - 15 m/min                                                                                     |
| Working air pressure   | 0.7 MPa                                                                                          |
| Working height         | 920 - 960 mm                                                                                     |
| Complete power         | Around 135 KW/380V 50Hz 3P                                                                       |