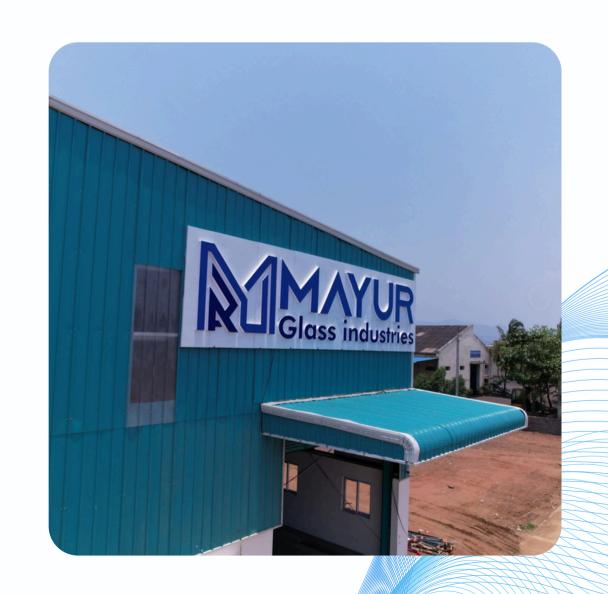

#### HIGHLIGHTS OF MAYUR GLASS INDUSTRIES:

**Location**: Visakhapatnam, Andhra Pradesh - The City of Destiny.

Facility Size: 50,000 square feet of operational space within a total of 8.5 acres.

Technology: Fully automated machinery makes us a unique establishment in

### ABOUT MAYUR GLASS INDUSTRIES

With decades of experience in the glass sector, we started MAYUR GLASS INDUSTRIES in 2024 in Visakhapatnam, the City of Destiny. In a space of 50,000 square feet of working space spread across 8.5 acres, our fully automated technology sets us apart from our competitors Our sole objective was to keep up our adaptability and quick response to fulfil every single requirement of our clients. And we're happy to report that, even with thousands of clients served, we were able to consistently accomplish our objective.