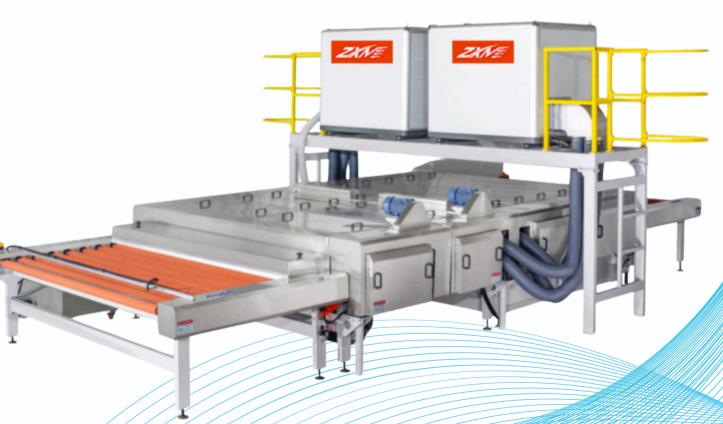

WASHING MACHINE - (ZXM)

| Technical Parameters |            |  |
|----------------------|------------|--|
| Model                | ZX3000GW-3 |  |
| Max. Glass Width     | 3000mm     |  |
| Min. Glass Size      | 400*500mm  |  |
| Glass Thickness      | 3 ~ 25mm   |  |
| Working Speed        | 1~12m/min  |  |
|                      |            |  |