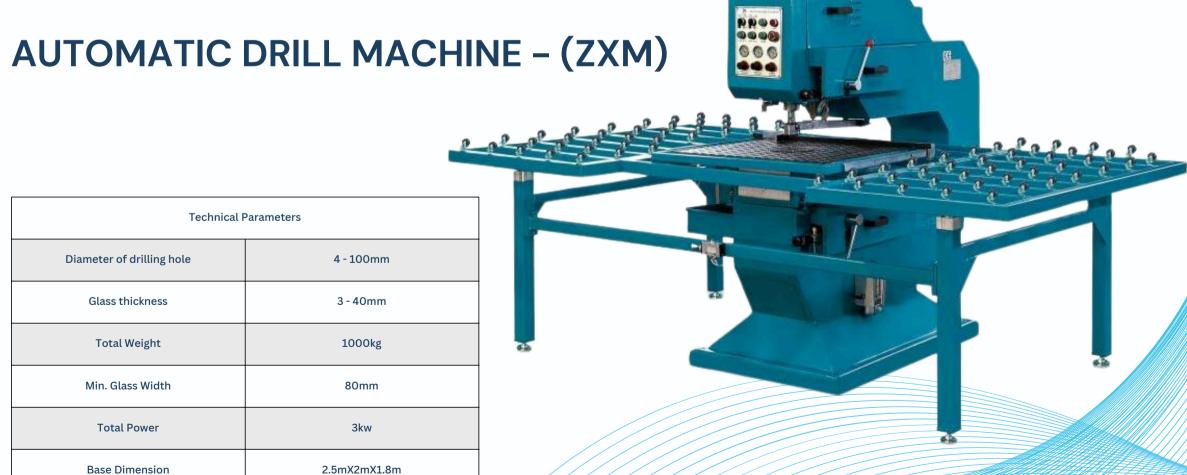

| Technical Parameters      |           |  |
|---------------------------|-----------|--|
| Diameter of drilling hole | 4 - 100mm |  |
| Glass thickness           | 3 - 40mm  |  |
| Total Weight              | 1000kg    |  |
| Min. Glass Width          | 80mm      |  |
|                           |           |  |