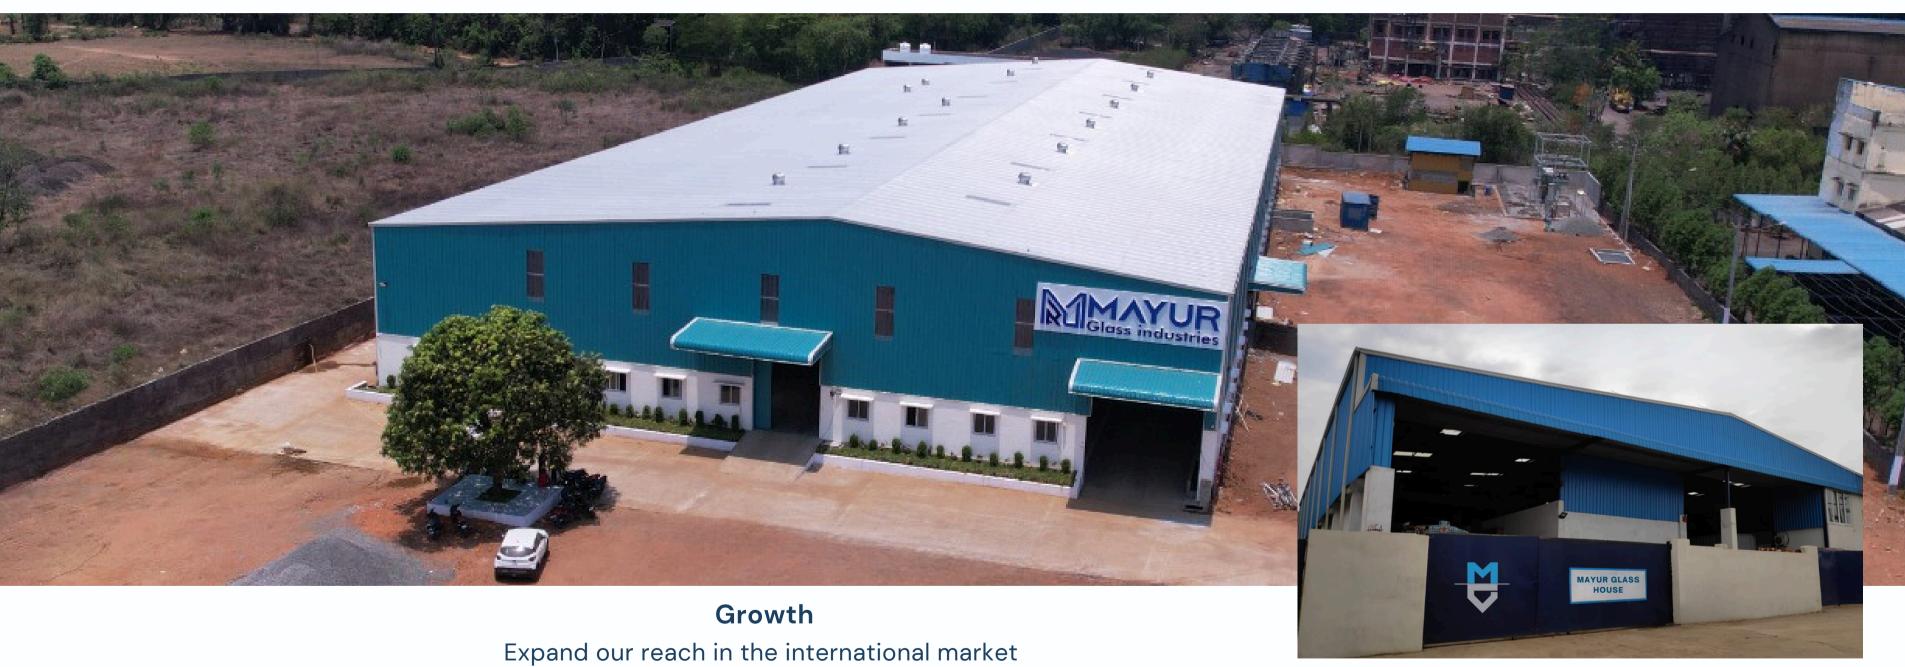

#### HIGHLIGHTS OF MAYUR GLASS INDUSTRIES:

**Location**: Visakhapatnam, Andhra Pradesh - The City of Destiny.

Facility Size: 50,000 square feet of operational space within a total of 8.5 acres.

Technology: Fully automated machinery makes us a unique establishment in

### ABOUT MAYUR GLASS INDUSTRIES

With decades of experience in the glass sector, we started MAYUR GLASS INDUSTRIES in 2024 in Visakhapatnam, the City of Destiny. In a space of 50,000 square feet of working space spread across 8.5 acres, our fully automated technology sets us apart from our competitors Our sole objective was to keep up our adaptability and quick response to fulfil every single requirement of our clients. And we're happy to report that, even with thousands of clients served, we were able to consistently accomplish our objective.