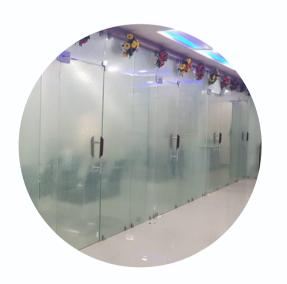

#### **Architectural Glass Offerings:**

- Toughened Glass
- PVB/EVA Laminated Safety
   Glass
- Insulating Glass/(DGU)
- Frosted Glass
- Acid Textured Glass

#### **Toughened Glass**

Ideal for safety and exterior applications.