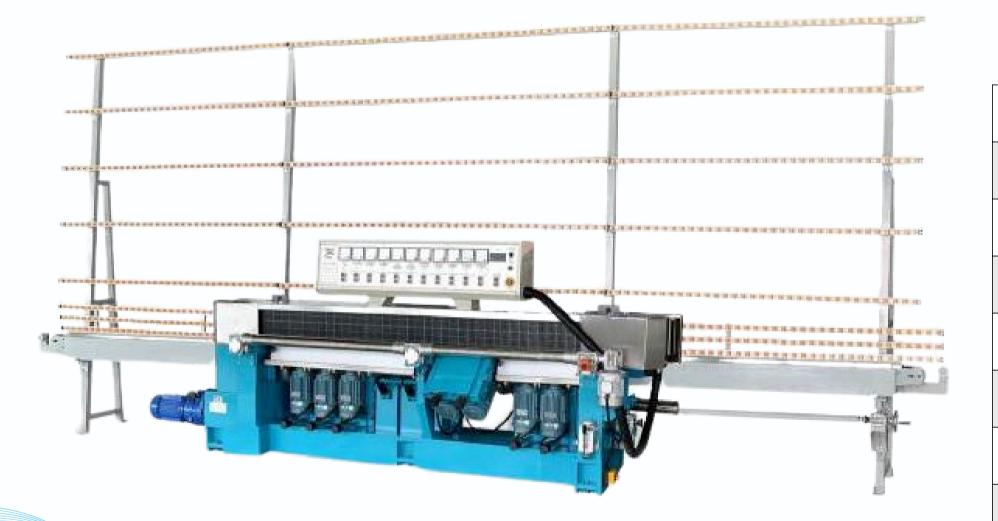

## **OUR MACHINERY**

| Technical Parameters   |                                                                                                  |
|------------------------|--------------------------------------------------------------------------------------------------|
| Max. glass size        | 4200x2500 mm                                                                                     |
| Min. glass size        | 350 x 350 mm ( singe double edger<br>without middle bracket ) 400 x 400 mm<br>( the whole line ) |
| Glass thickness        | 3 - 28 mm                                                                                        |
| Arris width            | 1 - 3 mm                                                                                         |
| Width adjustment speed | 1 - 15 m/min                                                                                     |
| Working air pressure   | 0.7 MPa                                                                                          |
| Working height         | 920 - 960 mm                                                                                     |
| Complete power         | Around 135 KW/380V 50Hz 3P                                                                       |

#### SINGLE EDGER - (ZXM)

| Technical Parameters |               |
|----------------------|---------------|
| Min.glass size       | 30mmX30mm     |
| Glass thickness      | 4mm~15mm      |
| Angle range          | 0°~25         |
| Bevel width          | 40mm          |
| Range of speed       | 0.7m~3.5m/min |
| Total power          | 20.5kw        |
| Base Dimension       | 6.4X1.3×1.9m  |